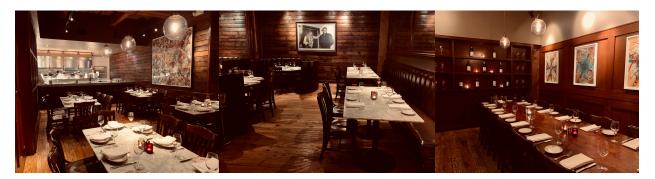

PRIVATE DINING AREA - This is a mostly private space at the far end of our main dining room. There is access to the pasta bar and a view of our open kitchen.

Up to 32 people for seated event.

<u>PRICING</u>

MON - \$5000

TUES-THURS - \$5500

FRI-SAT - \$6000

HOLIDAY PRICING Dec. 1 - Jan 15)

MON - \$5200

TUES-THURS - \$5700

FRI-SAT - \$6200

LOUNGE DINING - Located in an area adjacent to the bar. Not fully private. Two rectangular tables w/options to add one or two large booths. Not available Friday-Saturday.

Accommodates 16 people (tables only), 22 with booth added.

PRICING (Add booth @ \$800)

MON-THURS - \$3500 (\$4300)

HOLIDAY PRICING Dec. 1 - Jan 15)

MON-THURS - \$4000 (\$4800

WINE ROOM - This private room is separate from the main dining room & bar. Available for half (5-7:45 or 8-11) or full evening booking (4 hours).

The space accommodates 12-14 people.

<u>PRICING</u>

MON-THURS - \$1000 (half), \$1500 (full)

FRI-SAT - \$1200 (half), \$1700 (full)

<u>HOLIDAY PRICING Dec. 1 - Jan 15)</u>

MON-THURS - \$1200 (half) \$1700 (full)

FRI-SAT - \$1500 (half) \$2000 (full)

NEW YEAR'S EVE - \$1700 (h) \$2300 (f)

MENU OPTIONS - We offer three different set menu structures. While menu items are set, we are happy to work with you to accommodate special dietary needs.